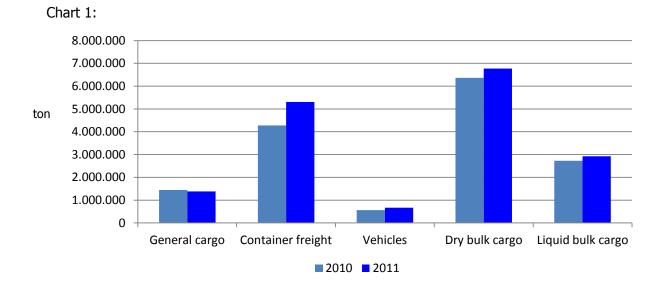

## Maritime throughput in 2011

Luka Koper, d.d. publishes the maritime throughput achieved in 2011:

| Table 1:                      |            |            |                    |  |
|-------------------------------|------------|------------|--------------------|--|
| Maritime throughput in tonnes | 2011       | 2010       | Index<br>2011/2010 |  |
| General cargo                 | 1,383,354  | 1,445,631  | 96                 |  |
| Container freight             | 5,309,346  | 4,276,137  | 124                |  |
| Vehicles                      | 665,878    | 559,706    | 119                |  |
| Dry bulk cargo                | 6,769,845  | 6,363,557  | 106                |  |
| Liquid bulk cargo             | 2,922,891  | 2,727,012  | 107                |  |
| Total                         | 17,051,314 | 15,372,043 | 111                |  |